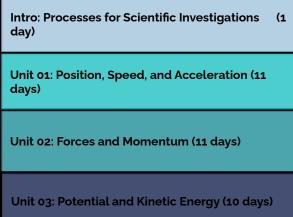

## **IPC**

2020-2021 Pacing Guide

|                            | 29  | 28  | 27   | 26  | 25  | 24  | 23  |
|----------------------------|-----|-----|------|-----|-----|-----|-----|
| Linit on Detential and M   |     |     |      |     |     | 31  | 30  |
| Unit 03: Potential and K   |     | 20  | R 20 | MBE | PTE | SE  |     |
|                            | SAT | FRI | THU  | WED | TUE | MON | SON |
| Unit 04: Thermal Energy    | 5   | 4   | 3    | 2   | 1   |     |     |
|                            | 12  | 11  | 10   | 9   | 8   | 7   | 6   |
| Unit 05: Waves (14 days    | 19  | 18  | 17   | 16  | 15  | 14  | 13  |
|                            | 26  | 25  | 24   | 23  | 22  | 21  | 20  |
| Unit 06: Electricity (10 c |     |     |      | 30  | 29  | 28  | 27  |

| Unit 04: Thermal Energy (10 days) |
|-----------------------------------|
| Unit 05: Waves (14 days)          |
| Unit 06: Electricity (10 days)    |

| Unit 08: Properties of Water (16 days)             |
|----------------------------------------------------|
| Unit 09: Elements and the Periodic Table (21 days) |

Unit 07: Energy Resources (7 days)

Unit 10: Nuclear Reactions (9 days)

| Unit 11: Solutions (11 days)          |  |
|---------------------------------------|--|
|                                       |  |
|                                       |  |
| Unit 12: Chemical Reactions (23 days) |  |