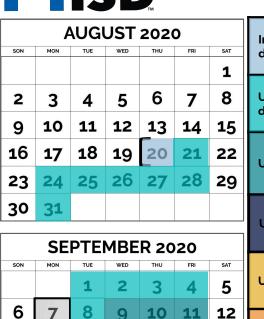

## **IPC**

2020-2021 Pacing Guide

|                            | 29  | 28  | 27   | 26  | 25  | 24  | 23  |
|----------------------------|-----|-----|------|-----|-----|-----|-----|
| Linit on Detential and M   |     |     |      |     |     | 31  | 30  |
| Unit 03: Potential and K   |     | 20  | R 20 | MBE | PTE | SE  |     |
|                            | SAT | FRI | THU  | WED | TUE | MON | SON |
| Unit 04: Thermal Energy    | 5   | 4   | 3    | 2   | 1   |     |     |
|                            | 12  | 11  | 10   | 9   | 8   | 7   | 6   |
| Unit 05: Waves (14 days    | 19  | 18  | 17   | 16  | 15  | 14  | 13  |
|                            | 26  | 25  | 24   | 23  | 22  | 21  | 20  |
| Unit 06: Electricity (10 c |     |     |      | 30  | 29  | 28  | 27  |

| OCTOBER 2020 |     |                        |     |     |     |     |  |  |
|--------------|-----|------------------------|-----|-----|-----|-----|--|--|
| SON          | MON | TUE                    | WED | THU | FRI | SAT |  |  |
|              |     |                        |     | 1   | 2   | 3   |  |  |
| 4            | 5   | 6                      | 7   | 8   | 9   | 10  |  |  |
| 11           | 12  | <b>13</b> <sub>0</sub> | 14  | 15  | 16  | 17  |  |  |
| 18           | 19  | 20                     | 21  | 22  | 23  | 24  |  |  |
| 25           | 26  | 27                     | 28  | 29  | 30  | 31  |  |  |